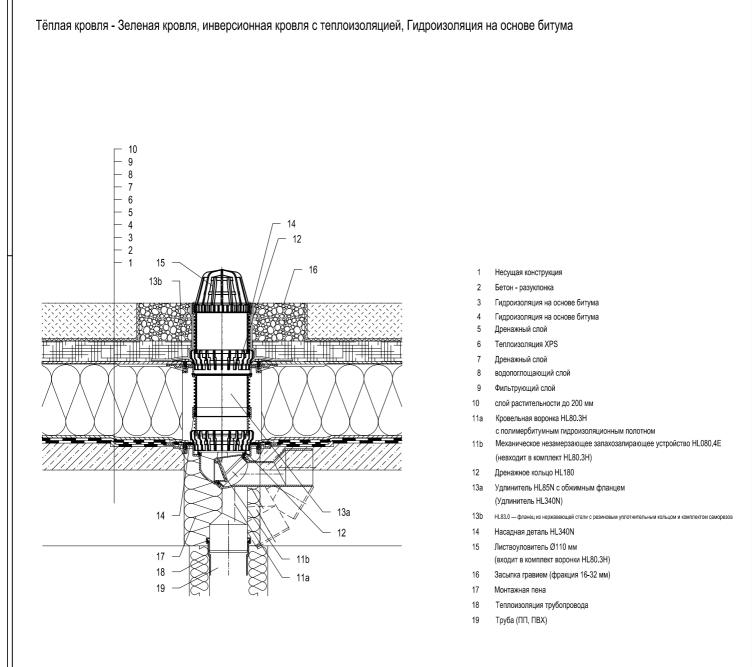

## Примечание:

Для обогрева трапа рекомендуется использовать HL82 - комплект электрообогрева от сети напряжением 230В, мощностью 18Вт. (Комплект электрообогрева HL82 монтируется на корпус трапа до монтажа трапа.)

Рекомендуемый размер отверстия в перекрытии Ø185mm, 2185x340mm. При монтаже трапа необходимо обратить вримание на то, что

фланец корпуса трапа должен быть нижней точкой водосбора. Поэтому мы рекомендуем фланец корпуса трапа устанавливать на 10 мм ниже разуклонки.

Для предотвращения выпадения конденсата на наружной поверхности трапа, его необходимо утеплить.

132311AX