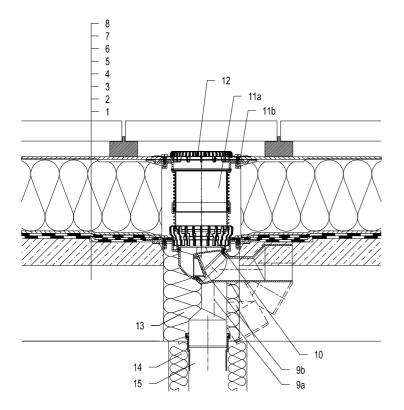

## Тёплая кровля - Тротуарная плитка на опорах, инверсионная кровля с теплоизоляцией Гидроизоляция на основе битума

- 1 Несущая конструкция
- 2 Бетон разуклонка
- 3 Гидроизоляция на основе битума
- 4 Гидроизоляция на основе битума
- 5 Дренажный слой
- 6 Теплоизоляция XPS
- 7 Разделительный слой
- 8 Тротуарная плитка на опорах
- 9а Корпус трапа HL80HK морозоустойчивой запахозапирающей
- 9b Механическое незамерзающее запахозапирающее устройство HL080.4E
- 10 Дренажное кольцо HL180
- 11a Удлинитель HL85N с обжимным фланцем (Удлинитель HL340N)
- 11b Удлинитель HL85N с обжимным фланцем
- 12 Плоский листвоуловитель HL181 Алтернатива Листвоуловитель HL080.8E
- 13 Монтажная пена
- 14 Теплоизоляция трубопровода
- 15 Труба (ПП, ПВХ)

Рекомендуемый размер отверстия в перекрытии Ø185mm, д185х340mm. При монтаже трапа необходимо обратить вримание на то, что фланец корпуса трапа должен быть нижней точкой водосбора. Поэтому мы рекомендуем фланец корпуса трапа устанавливать на 10 мм ниже разуклонки.

Для предотвращения выпадения конденсата на наружной поверхности трапа, его необходимо утеплить.

132131AX